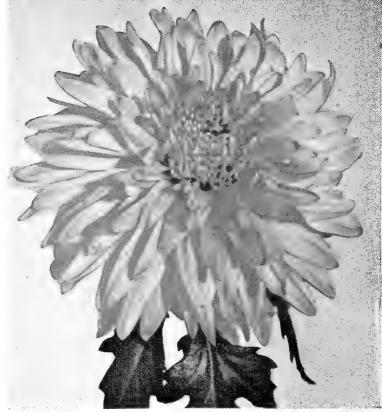

#### Foursome Collection for '58

These 4 new beautiful Mums shown on this page for only \$5.00.

3 of each .....\$12.00

# Sunnyslope — Japanese Introductions for 1958

SUNNYSLOPE GRANDEUR (No. 850). An outstanding purest white. Tremendous in size and a healthy grower. October 15. Price \$1.50 each, 3 for \$4.00.

TAKACHIHO (No. 853). Richest golden yellow maturing about October 10. The shape of its flower plus its rigid stem is really a dream! Price: \$1.00 each, 3 for \$2.75.